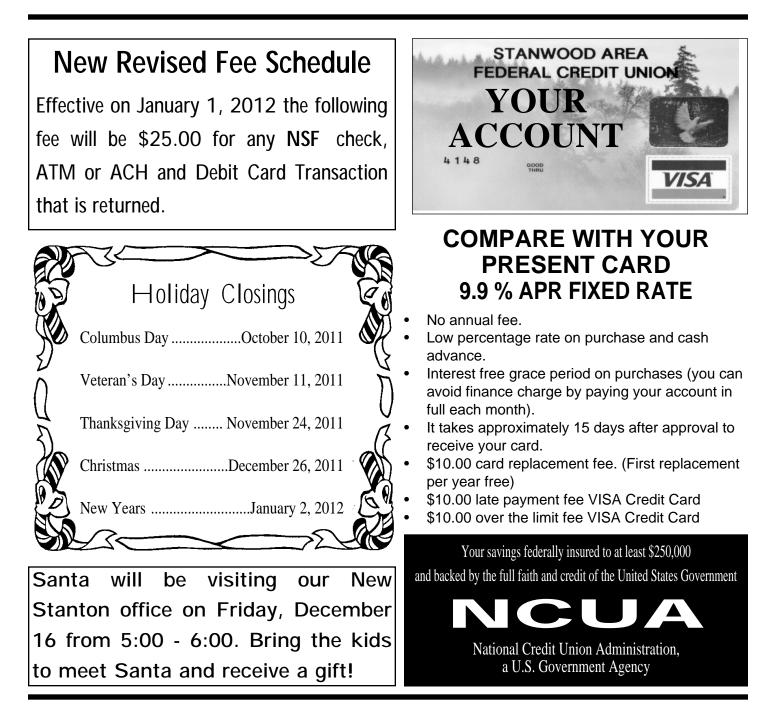

## OCTOBER 2011

Any member making a transaction at the Credit Union Office between November 28 and December 16, 2011 will be able to sign up for one of the gifts under the tree in the lobby. Any child, (12 years and under) may sign up for the giant Christmas Sled.